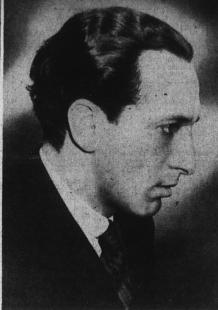

Marvin Schwab. chairman, will

HALF THE COST, TOO!

000

3 or 4 2 or 3

4 or 5

PROGRAM DISCLOSED—Gyorgy Sandor, Hungarian pianist who will be heard in concert at the Torrance High School Auditorium next Wednesday night.

## NOTED PLANIST TO PRESENT PROGRAM

The program which Gyorgy Sandor, noted Hungarian planist will play at Torrance High School auditorium next Wednesday night was announced this week by Mrs. Robert S. Sleeth, secretary of the Community Concerts Association, local sponsoring organization.