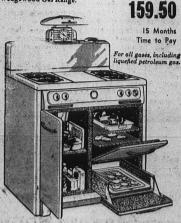

Sorority Entertains Dance Party

MARVIN KENT ON BIRTHDAY

\* FURNITURE CO.

SARTORI at POST - Torrance

WEDGEWOOD Gas Range

You don't have to be an expert to get perfect results with a Wedgewood Gas Range. One of the secrets that make the Wedgewood way the "easy way" is superior one-piece oven construction. It gives perfect browning, thorough center-of-meat cooking, and at the same time allows the meat to retain all the rich natural juices. Results: "Mouth-Watering Flavor." For holiday or every day cooking you'll be happier with this high quality, low cost Wedgewood Gas Range.