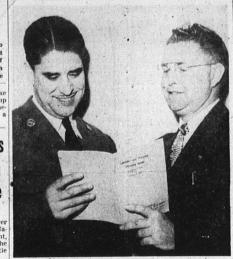

## El Nido in School Area

NEW SCOUT OFFICIAL—Andrew Sais, left, new assistant district Boy Scout executive for the Harbor District, confers with E. A. (Bud) Greene, district Scout executive, on plans for organizational activities in this section.

# Sais to Aid Greene With Scout Work

Andrew Sais is the little ant district Boy Scout exect for the Harbor District, assig-here by the Los Angeles

ham, N.Y., and Los Angeles Cit