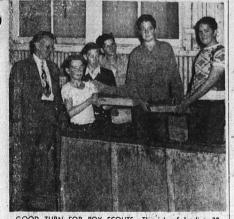

GOOD TURN FOR BOY SCOUTS—The job of loading 30 tons of old papers and records fell to these Boy Scouts of troops 216 and 219 who received the gift from the National Supply Company. The Scouts enhanced their treasuries by \$120 by selling the salvage material at \$4 a ton. Left to right are Fred Mill, division controller of the Torrance plant, and Scouts David McWhitrer, Duaine Briloy, Ted Scheidler, Ray Van Drew and Bob Crain.