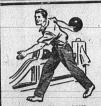

Ralphy [1] UNK The Bottle Shop

SEE THE NEW

CHARGE OF THE LIGHT BEE.GADE—Coach Eddie Cole's Bee cage squad who will start in tomorrow's Bay League opener against Jordan in the Long Beach Poly gym include (left to right) Tommy Giatras, Ronnie Chambers, Dick Carrow, Ronnie Higgins and Wayne "Lefty." Scholl. (Herald Photo).