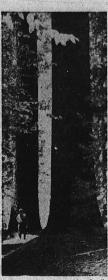

'OLD NICK'—Patriarch of all Christmas Trees, sturdy "Old Nick," 500-year-old sugar pine towering 240 feet in the air, is one of the trees the California War Menorial Park Association, is traing to save. These Big Trees are in the Beaver Creek section of Tuolumne County.