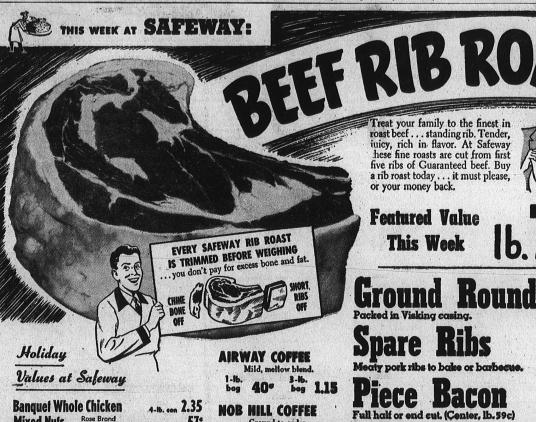

### ORDER YOUR Christmas Turkey NOW!

Be sure of having a turkey for Christmas that will roast Golden brown, tender, and delicious. Place your order today. Safeway will again handle "oven ready" eviscer-ated turkeys... carefully selected, expertly drawn, quickly frozen to retain perfect flavor and full interinse. juiciness.

Every one is guaranteed to please, or your money back.

Bruits, Juices, Vegetables Applesauce Lakement 2 20-os. 27 Applesauce VB 20-oz. om 17° Sliced Apples cometock 20-ns. 18 Sliced Peaches
Castle Crest, Choice Yellow Clings. Halved Peaches 29-os. con 27° Halved Pears House 29-as. 39 Grapefruit Juice 46-02. con 22° Del Monte Peas 17-os. con 18° Sugar Belle Peas 16-oz. con 16 Saleway Savings Brown Bread BOM 16-02. con 19º Date Nut Roll promedary 8-oz. 190