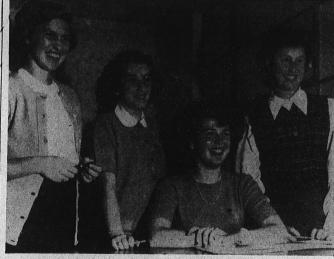

# **National Home Appliance Co.**

HARRY M. ABRAMSON 1267 Sartori Ave. TORRANCE 78

003

y-TEEN OFFICERS—Shown left to right are temporary officers of the 9th and 10th grade Y-Teen Club, who are: Karen Ness, president; Barbara Mondor, vice president; Josie Rosenberg, secretary-treasurer; and florence Weiner, historian. Advisor for this group, composed of 22 members, is Mrs. Marvin Kent. In the lower photo are pictured officers of the Junior High School Y-Teen group: Mickey VanDeventer, vice president; Margaret Davis, secretary; and Jeannie Whitten, president. Advisor for this group, whose enrollment is 42 members, is Mrs. J. A. Barington. Many holiday activities are scheduled for both groups. (Staff Photos).

# Highlights of Y-Teen Clubs Social Program

"Come As You Are" breakfast a skating party, Christmas ca-roling and a holiday dance are highlights of the social program of the Y-Teen clubs formed in

a skating party. Christmas carrolling and a holiday dince are already and the control of the Y-Tree clubs formed in the control of the Y-Tree clubs of the Y-tree club