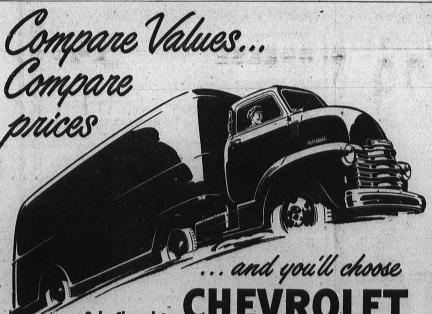

\$495 to \$1795

**Only Chevrolet** Heavy-Duty Trucks offer all these extra-value features!

a mighty big difference in heavy-duty ay in one of Chevrolet's new heavyveight haulers. For there's a rock-solid aualthe facts yourself. Compare values! Thencompare prices! You'll find that only Chevrolet trucks have 3-WAY THRIFT-low