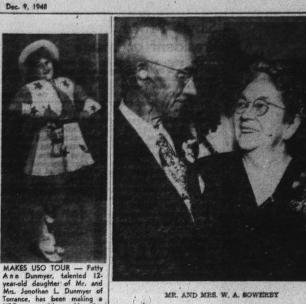

Dec. 9, 1948

has been making a ur with a Hawaiian

atty Dunmyer

in Radio Play

Patty, a freshman High School, made

performances Sawtelle, Long and McCormick d various lodges angeles area.

TORRANCE

USO