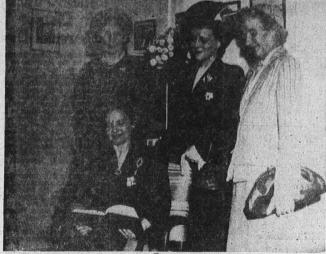

#### WOMEN OF MOOSE PLAN YULE FETES

EXAMINE STUDY BOOK—Presidents of four Delphian chapters look over the study book which is in use at the meetings. Holding the book is Mrs Paul H. Drake, president of Beta Sigma Chapter, Hermosa Beach. Behind her is Mrs. Alfred Paget, president of Alpha Mu, Redondo Beach, Mrs. B. Taylor Whitney, president of Alpha Rho, Torrance (center) and Mrs. Clifford Webster, president of Delta Tau, Manhattan Beach. The four chapters recently held a seminar in Redondo Beach. (Daily Brezze photo).