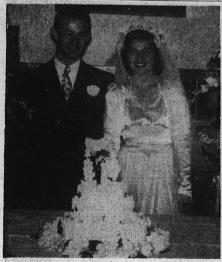

MR. AND MRS. HOWARD ALAN MANN

## Popular Young Couple Weds in Sunday Rites

Rev. Clyde E. Ruckman of classmate of the bridegroom, ficiated at the double ring eyer ficial that the property of the pro

d

Gen-was f Su-\$21,-

0.

ow roses. The train bearer, was main Yvonne Waples, young wann Waples, young wann Waples, young wann Waples, young wann Waples, wann Walles, wann Wa