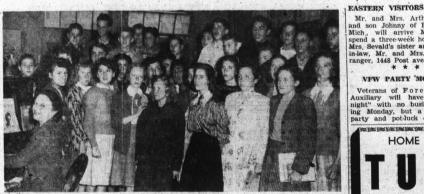

-0 1232 253rd St., Harbor City Phone Lomita 1066

CHRISTMAS CAROLERS . . . Singing out the Yuletide story are members of Miss Merlyn Ander-son's choral group in Torrance Junior High School. Miss Anderson accompanies them at the son's choral group in Torrance piano. (Torrance Herald Photo).