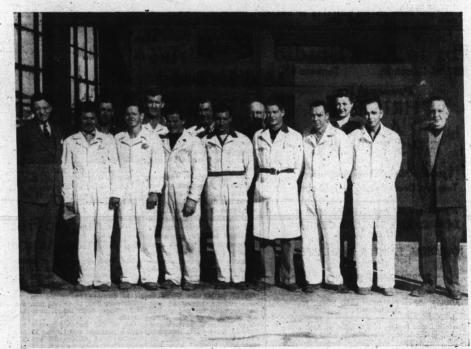

Installed At

Paul's Chevrolet

Supplied By

HUDDLESTON EQUIPMENT CO.

1148 South Los Angeles Street LOS ANGELES

Richmond 5401

READY TO SERVE YOU at Our NEW LOCATION

STAFF EXTENDS WELCOME: (reading left to right) Paul Loranger, Jessie Viscarra, Jack Weaver, Dave Davis, Andy Andratti, Cliff Orris, Leonard Ray, Dan Agnew, Mike Nackerman, Hugh Bowman, Oliver Swift, Margery King, Marvin Irish, and Phil Clayton. (Not shown, Pete Hanni).