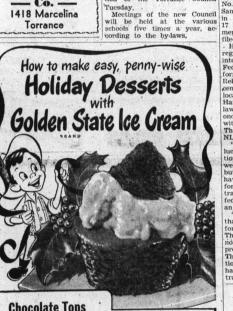

## **Chocolate Tops** Makes a little cake and ice cream go a long way!

6 chocolate cupcakes } 1 pint rich, old-fashioned tastin Golden State Vanilla Ice Cream ned tasting With a sharp pointed knife cut cone-shaped centers from cup-cakes. Fill cavities with smooth, full-bodied Golden State Ice Cream (any flavor's maryelous!). Replace tops as shown. If desired, pour hot chocolate sauce over all. Serves 6.

EVERYBODY LIKES Golden State Ice Cream because it's definitely rich, high-quality! And no won der! Every spoonful of this nutri-tious dairy food is made of the finest ingredients. Big, sweet straw-berries! Rich blended chocolate flavors! Old-style tasting vanilla! And Nutrimix, an exclusive form

solids that makes Golden State Ice Cream more nourishing! By comparison with many other desserts, here is a food bargain! Serve it today! Plain . . . or in one of these ilv-tested recipes!

## CORN CRISPY SUNDAE

iscious Chocolate Ice Ci tablespoon court 1 large serving Golden State 1 tablespoon corn sytup Few drops vanilla flavoring Combine syrup, vanilla; pour over ice cream. Top with mix-ture of corn flakes and brown sugar. Wonderful! Thrifty! Makes one plant-size service! kes one giant-size GOLDEN STATE COMPANY, LTD.