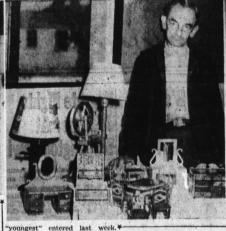

### Lapel Pins Made By TB Patients On Sale Today

Brightly decorated lapel pins and other articles made by male berculosis patients of Harbor General hospital will be on sale 1315 Sartori ave. from 9 a.m. to 3 p.m. today, tomorrow and

"LOST HONEYMOON"

ATTENTION KIDDIES! Don't Miss the Big All Fun Show, Tues., Nov. 11 at 10 a.m. Shirley Temple in "LITTLE MISS MARKER"

8 CARTOONS

**Aid Station Established** 

ward.

Some of the patients are employed for 3 hours a day by the county at general clean-up and repair work. Others can be seen any day bent over small pleces of wood and paintboxes, making the articles which Torrance residents will be able to buy today.