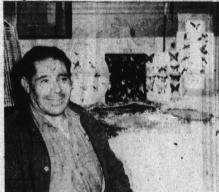

### Lapel Pins Made By TB Patients On Sale Today

Brightly decorated lapel pins and other articles made by male berculosis patients of Harbor General hospital will be on sale 1315 Sartori ave. from 9 a.m. to 3 p.m. today, tomorrow and

areas for five to six years. Mrs. Edward Pietzschke and Mrs. Minini nie Foreman are in charge of the saile.

"Making something out of nothing," the patients have carved and hand-painted unusual and delicate pins in the shape of birds and butterflies from discarded scraps of wood, carbel crates and old lumber.

Working on these articles has been one of the men's favorite recreations in the long hours spent in their isolation quarters at the hospital, according to C. L. Edney, general services manager.

Out of approximately 70 inmates of the tubercular ward, "G-Ramp," two-thing are artisans in their own right, Edney said.