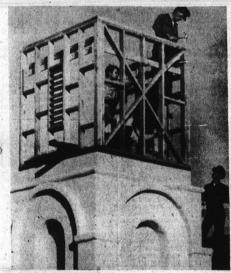

## TORRANCE HERALD

NEW HOSE TOWER . . . Watching Engineer Neil Whitney nail together the framework of the new hose tower atop the Torrance Fire department headquarters is Eng. Walter West [lower right], while inside the tower are Fireman William Johnson and Fire Chief John McMaster. Besides being used as a hose tower, the new structure will also house the department's siren, which will be used to call the off-shift in case of fire. It will blow two blasts. Firemen work 24 hours on and 24 hours off. [Torrance Herald photo.]