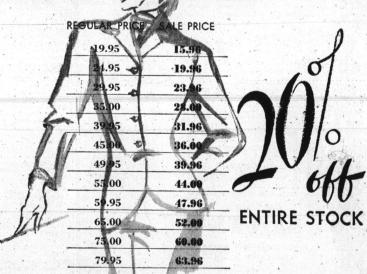

# good news from BENSON'S

OF NEW FALL SUITS

UCING THEIR ENTIRE STOCK OF THE LATEST SHOPS ARE RED AND FINEST SUITS YOU CAN IMAGINE! YOU'LL FIND 100 % WOOL GABARDINES WORSTEDS AND TROPICAL WEIGHTS IN FASHION'S NEW LONGER SILHOUETTES WITH VARIATIONS OF JACKET . . . ALL IN WONDERFUL FALL SHADESI THIS MARVELOUS
SALE LASTS FOR ONE WEEK ONLY . . . ENDS OCTOBER 25161