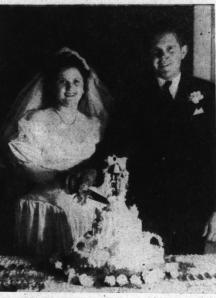

if you don't quench its in time serious damage result. Let us check the in your radiator reg-You'll receive prompt, eous, efficient service—

Lovely among early fall weddings was the Sunday afternoon ceremony performed recently in St. Andrew's Episcopal church when Miss Shirley Allene Ramer, daughter of Mr. and Mrs. George H. Ramer, of 1642 W. 213rd st., became the bride of Richard Howard Sprout, of Lomita. Rev. Paul M. Wheeler officiated in the presence of more than 100 wedding guests.

white rosebuds. Miss Georgia Ann Ramer was ner sister's maid of honor in yellow marquisette over satin fashioned with slight bustle, and her flowers were Talisman rose-

buds.
The bridesmaids, the Misses
Barbara Hammack, a niece of
the bridegroom, and Joyce Ros-siter, wore identical growns of aqua marquisette and carried yellow rosebuds. Ralph E. Sprout attended the bridegroom as best man and Ralph Lewis and Mil-ton Smith ushered.

on Smith usnered.
Mrs. Monis McEwen as, solost, sang "The Lord's Prayer"
und "Ave Maria."
At the reception which followed
in Guild hall, the bride's aunty,
Mrs. M. White of Bell and Mrs.
5. Miller, of Huntington Park,
poured.

CARSON & Cabrillo
STANDARD OIL PRODUCTS

The bride was graduated from Narbonne and, a son of Mr. Service—And Mrs. Jesse Sprout, of 2246 239th st., Lomita, also was graduated from Narbonne and is employed at National Supply Co. When the Mrs. Mrs. Marting and Mrs. Sprout will live at 1719-B Cabrillo ave. Among out -of-town guests were the bride's aunt and uncle, when the product of the desired products are considered from the product of the product