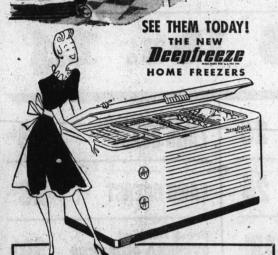

#### FEATURES GALORE!

6

- \* Fast-freeze compartment \* Storage baskets and dividers \* Ice cube and serving trays \* Finger-lift lid \* Interior lights \* Special tumbler lock \* Temperature Control \* Temperature indicator hree great new models from which to choosel \* 43950 Model shown is the DeLuxe C-1047 10 cubic ft.