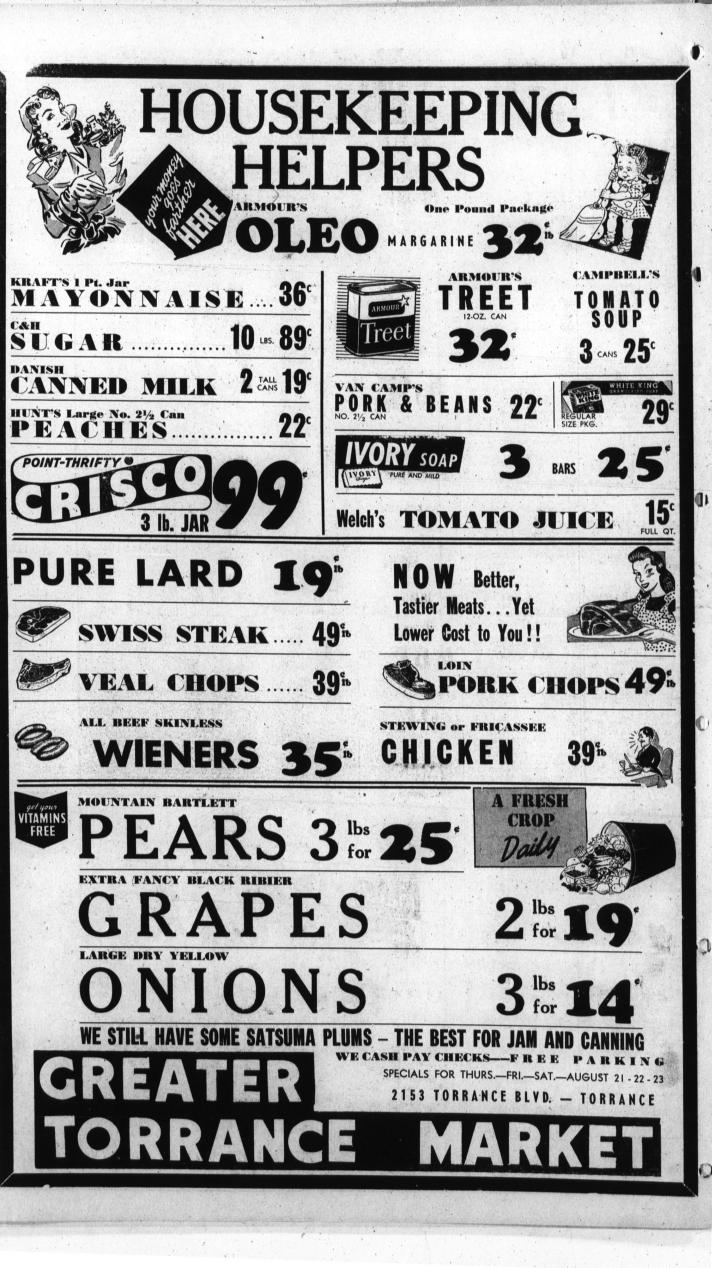

More people are using party lines these days than ever before. So it's more important than ever to be especially considerate of the other folks who share the lines, and they'll want to do the same for you. If you can answer "yes" to the four questions below, you're sure to rate a big smile from your party-line neighb

Do you talk only as long as necessary?
Do you space your call instead of making one right after another?

• Do you replace the receiver properly after calling? • Do you always make sure the line is clear before dialing. when you are using a dial telephone?