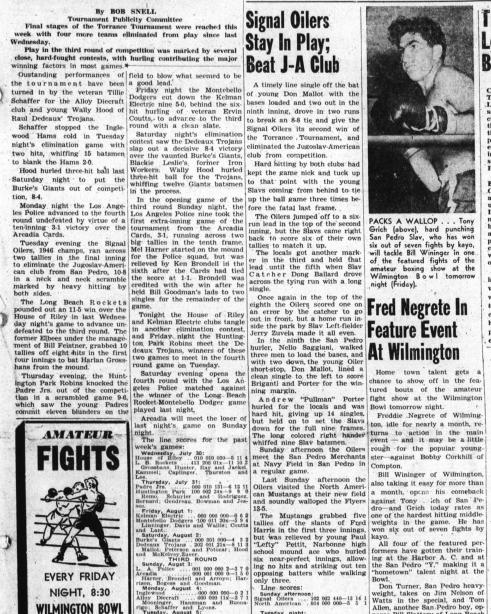

## TORRANCE HERALD

Signal Oilers

Sunday afternoon: Signal Oilers .... 102 002 440—13 14 1 North American . 014 000 000—5 5 1

The eight prominent cereals roduced in the United States re corn, wheat, rye, oats, bar-ey, buckwheat, rice and kaffir