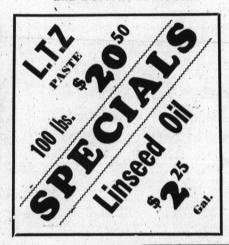

#### SPECIALS

ENAMEL ...... \$375

SEMI-GLOSS .... Gat. \$375

UNDERCOATER Gal. \$295

FLAT WALL .... Sat. \$285

Prepared HOUSE PAINT