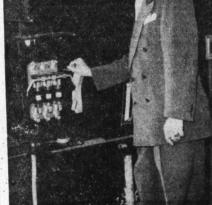

# **Of Principals Of Tideland Fight**

VISITS FAR EAST Ensign Lee E. Stecker, U.S. Navy, son of Mrs. Mary Fowler, 1828 Andreo ave, is now in the port of Tsingtoo, China. Aboard, the U.S.S. Duncan, Tagship for the Destroyer Divi-sion 52, Ensign Stecker has made stops in Hong Kong and Shanghal, China during the past few months and will scon visit Yohaska, Japan. He expects to return to his wife, Mrs. Eleanor, In December. Weekly Meetings Of Principals Of Draw Lines On Tidoland Fight NEW RADIO STATION ON AIR . . . Owner Arthur H. Croghan is shown above throwing the main switch putting Station KOWL on the air for the first time. With studios located in the Santa Monica Ambassador hotel, the new 5000 wast independent station is now on a regular sunrise to sunset schedule at the "top o' the dial," 1580 kilocycles. Transmitter is located in West Los Angeles. Formal dedication ceremonies with stars of stage, radio and screen present are scheduled for Sunday, Aug. 10.