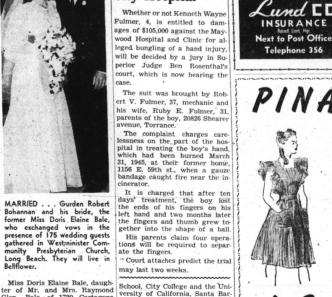

July 24, 1947

**Torrance Boy's** 

**Parents Suing** 

**City Hospital** 

TORRANCE HERALD

Miss Doris Elaine Bale, daugh-ter of Mr. and Mrs. Raymond Glen Bale, of 1720 Cartagena st., Long Beach, and Gurden Robert Bohannan, son of Mr. and Mrs. S. V. Bohannan, of 1320<sup>1</sup>/<sub>2</sub> Cota ave., Torrance, ex-School, City College and the Uni-versity of California, Santa Bar-bara campus. She is teaching in the elementary schools of Bell-flower. Her husband was edu-cated at schools in Arkansas and served four years in the Army Air Gorps. He is now manager of a Union Oil station in Los Angeles.