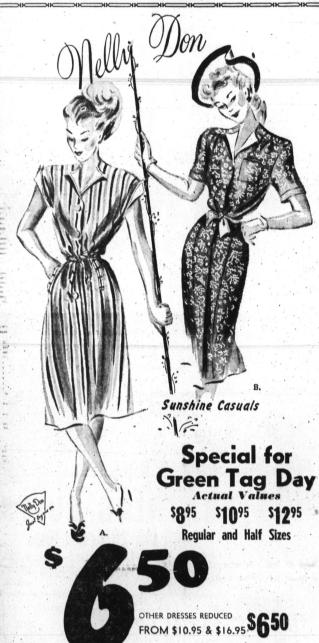

#### BATHING SUITS LAY SUITS

SUITS SIZES 12, to 14

Regular \$49.95 ......

SUITS JR. SIZES, 9 to 15 Regular \$29.95 ......

Pinafores – BRUNCH COATS and HOUSE DRESSES

SEERSUCKER, COTTON Sizes 12-20-40-44-46-52

\$3.98 to \$7.98 Values

SATURDAY ONLY JUMPERS & DRESSES

WHILE QUALITY LASTS \$8.95 and \$16.95 Values

La Salle Shop