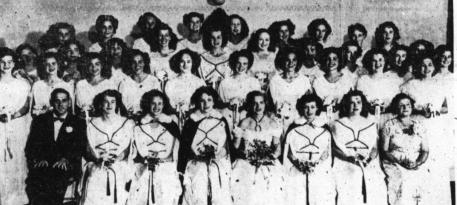

Formerly up to \$6.98 \$1.39, \$1.98 and \$3.98

Formerly \$6.98 ..... \$3.98 GIRLS' SLACKS

Formerly \$3.98 ....\$1.98

Boys'

100% Wool

**SAILOR** 

TO SERVE DURING ENSUING TERM . . . Elective and appointive officers and members of the Celestial Choir of Torrance Bethel No. 50, Job's Daughters, who were seated during impressive ceremonies conducted in Masonic Temple. Pictured are, left to right, Mr. Walter Evans, associate guardian; Joann Sandstrom, guide. Dorothy Warning, senior princess; Wilma Jean McBride, honored queen; Wanda Moore, junior psat honored queen; Marlene Quaggin, junior princess; Joy Oursler, marshal; Mrs. Walter Evans, guardian. Second row, left to right:

Margaret Thomas, Pat Clere, Joyce Riggio, Evelyn Clark, Hazel Davis, Marylou Hovlid, Donna Baer, Pat Northway, Beverly Luster, Mary Tibbetts, appointive officers. Third row, left to right: Claudette Buckley, Marylin Baer, Donna Pat Wolf, Barbara Raymond, Cecilia Bidwell, Mary Schulz, Donna Mauk, Emily Burchfeld, Jean Tatlow, Nancy Cunningham. Fourth row, left to right: Marian McDonald, Helen McBride, Marilyn Finch, Nancy Allen, Joann King, Joyce Bever, Lois Davis, Jane Fischer, Dolores Ulbright and Georgelyn Thatcher, [Homer Morgan photo.]