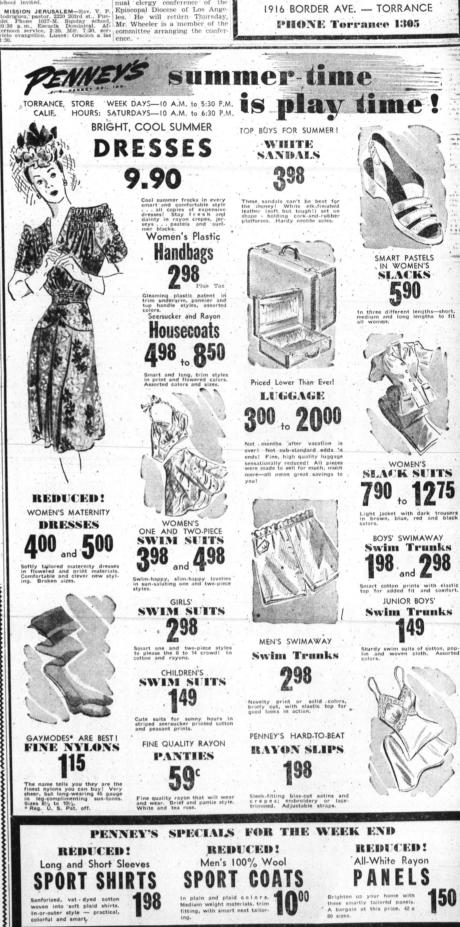

## **Visiting Pastors** Will Preach At Evangelical-U.B.

**EVANGECIICAI-U.D.** The pulpit of Central Evangeli al United Brethren church will supplied by the following mest ministers during the ab-gene of the Rev. H. Wesley choff from June 22 to July 20: The Rev. E. J. Schröder, June 2, theme, "God is Love". Con-ference Superintendent E. W. Matz, June 29. The Rev. Mr. Schröder will speak again on July 6. The Rev. E. L. Weather church, now residing in Redondon Beach and also teacher of the A dult Bible class of Central church, will speak on July 13. The Dev and Mrs. Roloff and