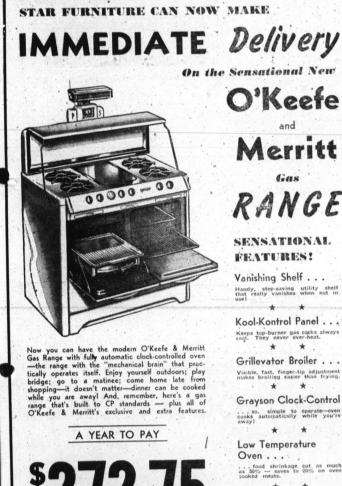

Evangelical United Brethn church throughout the world 10 PEDIGREED PUPPIES GIVEN FREE!

\$272.75

SARTORI at POST

Your Credit Is Good at Star

FURNITU