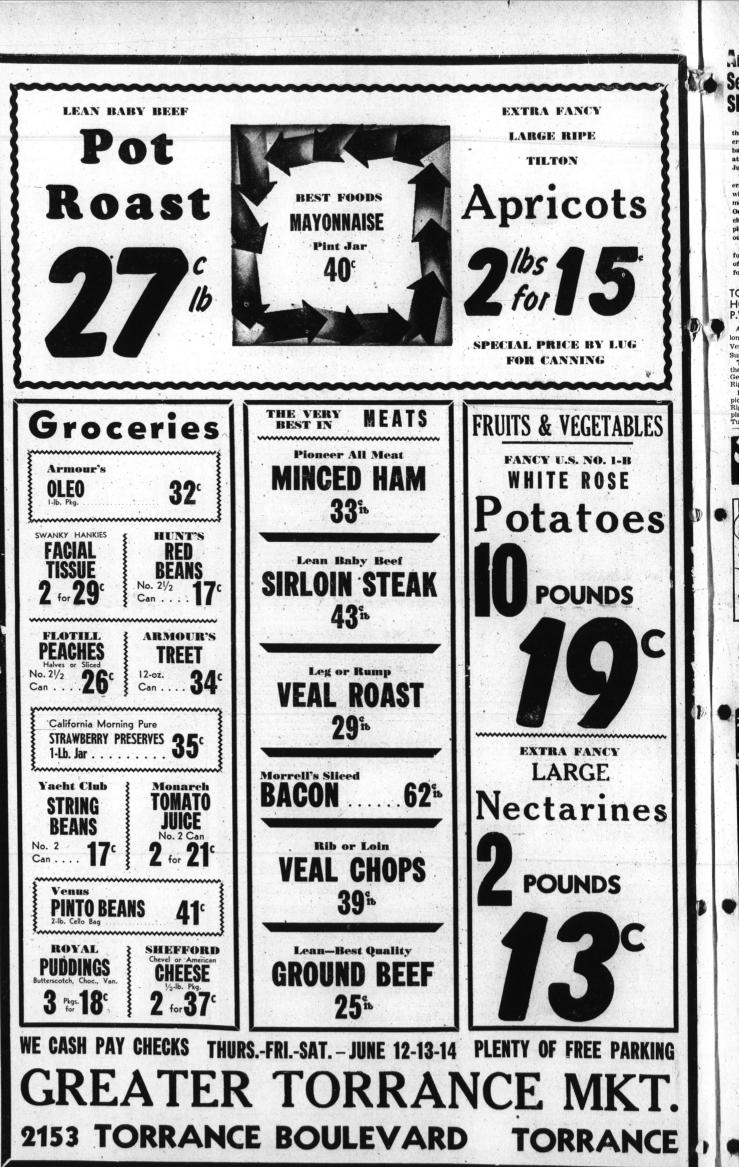

## New 'Gayway' At New Self-Sealing Inner Tubes Made **Redondo Beach** By U.S. Rubber **Attracting Many**

end meeting place for many Fishing is reported to be bet-ter than ever at Redonido this pier is lined daily with anglers pier is lined daily with anglers trying their luck- and finding it good. In addition to pier fishing, an off-shore barge is available, as well as boats going out on regular schedules for those who prefer to drop a line in deeper waters. The "Gamment"