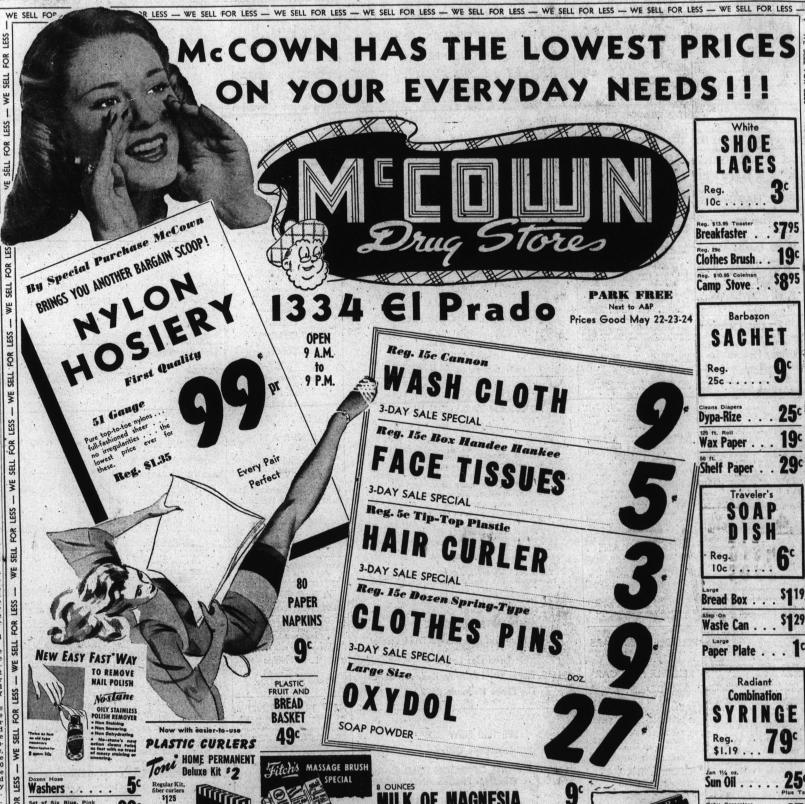

PRICES Slashed ON WINES! 8° ROMA WINES

Port, Sherry, Tokay, Muscatel, Dry Sherry, White 78

88° GALLO WINES

SHOE

LACES

Barbazon SACHET 25c .

25 Dypa-Rize 19 Wax Paper . Shelf Paper . . 290

SOAP DISH 6 Reg.

\$119 **Bread Box** \$129 Waste Can

10c . .

Paper Plate .

Radiant Combination SYRINGE \$1.19

Sun Oil

47c Suntan Lotion . 49c Kip . .

> **Automatic Electric** IRON \$7.49 .

WE SELL FOR LESS - WE SELL FOR LESS - WE SELL FOR LESS - WE SELL FOR LESS