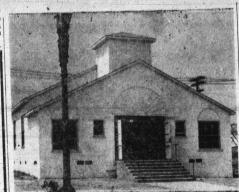

Phone: Redondo 7700

NEW CHURCH DEDICATED . . . . This is the new edifice of the Church of Christ, Torrance, located on Cravens ave. near Tor-rance blvd. Dedication will take place Sunday. May 11.

### **Torrance Lions Dedication Of Attend Parley Church Of Christ** At Catalina Is.

Granten of carriest

Stated Sunday

mad friends on Sunday, May til,

initial participate in deciention of the new edifiee of the Church

Cannon, Take that "the building a community to promotion in the edocated to the three here of anon." This church, "correst as the rest of the results in didas."

The regular minister, R. C. Cannon, "is here to service the church will be dedicated to the three here of the Church and the building a community with still greater Christian Ideals."

The three state that in the units of the public is welcome. The new last of the three to service motion and Hubert Lowny.

The three state that in the units of the three state three of the minister will be conducted begin in the cock in the das take particle college, and the college three of chores in the das take part the of the partment of Religion form the fratured speaker will be conducted begin in the program.