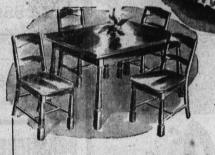

for the

BED ROOM

cludes the large bed, th massive chest-of-drawers, and the vanity. All in lovely, shim-mering modern California style.

SAME PRICES CASHORCREDIT

for the DINING ROOM

In lovely Californian! Fashioned into a set of astounding beauty is the strong table and the four comfortable chairs. The set to cheer up your meals!