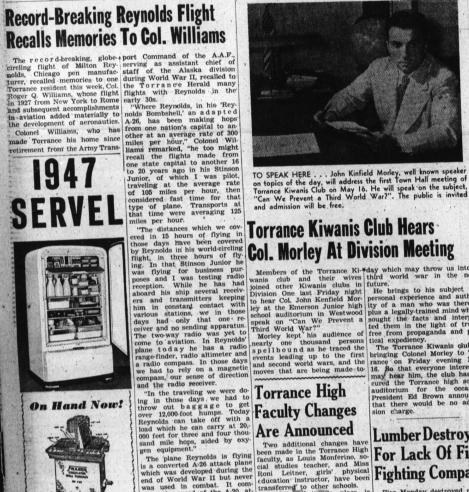

## **Record-Breaking Reynolds Flight** Recalls Memories To Col. Williams

FLOOR FURNACES

\_\_\_\_ Co. \_\_\_

and mile hops, aided by oxygen equipment."

The plane Reynolds is flying is a converted A-26 attack plane which was developed during the end of World War II but never was used in combat. It combines the speed of the A-20, attack plane, and the maneuverability of the B-26, medium bomber, and the load-carrying ability of the B-25, medium bomber. It has an automatic plot which takes over after a take-off.

"Reynolds' flight shows the possibility of world air travel made available by the landing and navigation facilities built by

takeoff.
"Reynolds' flight shows the possibility of world air travel and available by the landing available by the military services during the past war," Colonel, Williams observed.