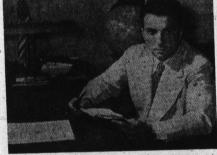

## **Record-Breaking Reynolds Flight** Recalls Memories To Col. Williams

FLOOR FURNACES

\_\_\_\_ Co. \_\_\_

and mile hops, aided by oxygen equipment."

The plane Reynolds is flying is a converted A-26 attack plane which was developed during the end of World War II but never was used in combat. It combines the speed of the A-20, attack plane, and the maneuverability of the B-26, medium bomber, and the load-carrying ability of the B-25, medium bomber. It has an automatic plot which takes over after a take-off.

"Reynolds' flight shows the possibility of world air travel made available by the landing and navigation facilities built by

takeoff.
"Reynolds' flight shows the possibility of world air travel and available by the landing available by the military services during the past war," Colonel, Williams observed.