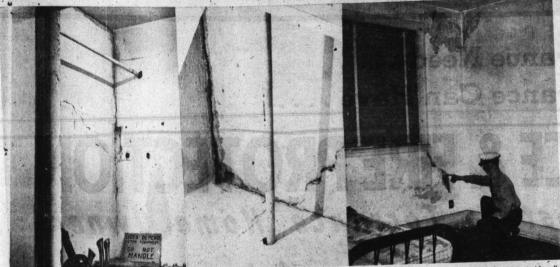

COMMUNITY'S SAFETY GIVEN FIRST CONSIDERATION . . . Here are a group of illustrations which support the move by City Engineer G. M. Jain in condemning the central Torrance fire station last week. In the photo at the left, wide cracks in the brick wall are shown. In the center, dangerous breaks along the second floor level and wall indicate the precarious condition of the structure. Right, Fire Chief J. E. McMaster points to heavy breaks along the floor, window and ceiling of the sleeping quarters of the firemen in the central station. Henry M. Layne, expert consulting engineer who assisted in rebuilding of Brawley following the disastrous quake