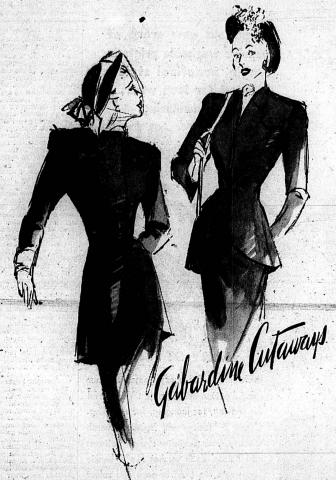

#### RINGTIME AT BENSONS

the perfect

TOWN SUIT.

The perfect town suit in 100% wool gabardine . . . cut slim and sure with a definite flare . . . fashion's new long or short version of the popular cutaway. Green, beige, grey, toast, black. 10-18.

\$65

A CARL NAFTAL ORIGINAL

The New Cutaway