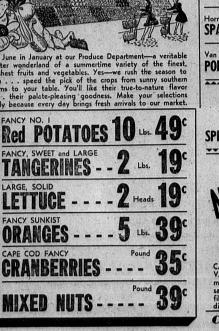

ARGE FRESH

VELVEETA CHEESE

FANCY, SWEET and LARGE
TANGERINES - -

ORANGES - - - -

**CRANBERRIES** - -