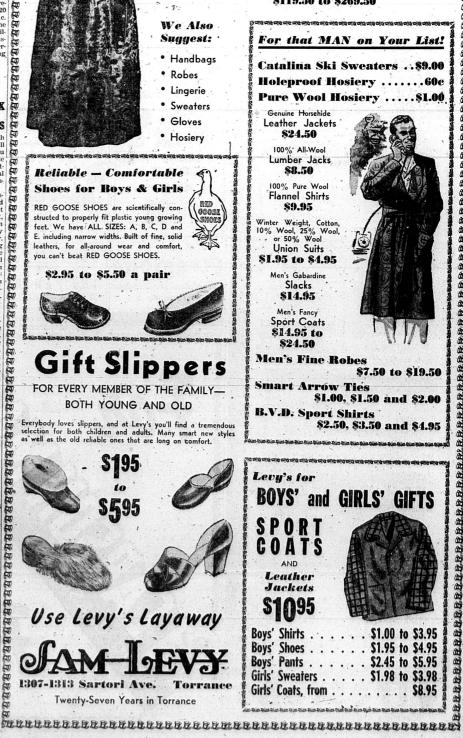

Folks Have Come to Sam Levy's for Their Xmas Gifts

## Fur Coats & Jackets

There is no gift so luxurious as fur. They are so flattering, and those in the Sam Levy holiday collection are so exquisitely styled and of such dependable quality furs. Choose from Kidskin, Squirrel, and Blue Fox in full length

coats, also the popular trotter lengths. Also short Jackets in Red Fox and Black Fox. In fact, just the Fur Coat your dearest girl in the works has been dreaming about. — Choose now and make HER

happy for many Christmases to come.