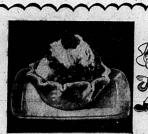

You strike it rich in...

Golden State

Try Peanut Brittle Surprise

made with

GOLDEN STATE ICE CREAM

Nothing's quite so délicious as ice cream! And when it's mellow, velver-smooth, full-flavored Golden State Ice Cream, you're sure of a delight for any time... no matter how it's served. It can be a real wife-saver for harassed Christmas

Here's the way to make it

Crumble about a half-ounce of peanut brittle in the bottom of a compote or stemmed glass. Add a liberal serving o Golden State Chocolate-Ice Cream. Cover with more crure bled peanut brittle, top with whipped cream and a red cherry

GOLDEN STATE COMPANY, LTD.

pers, too. Just pick up some rich Golden State Ice Cream u hurry home, and whisk it into a grand dessert in no at all . . . Peanut Brittle Súrprise, for instance . . .

GOPH. 1946 GOLDEN STATE CO., LTD.