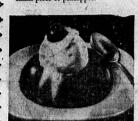

## NOBODY'LL GIVE THIS THE RASPBERRY!

taspberry Tart Treat ... Fill baked art shells with Golden State Vanilla Ice Cream. Cover with crushed fresh frozen raspberries. Top with a dab of whipped cream and a red cherry. Or use any other fresh frozen berries or

lu Happiness ... Place a stice of pineapple in the bottom of a large compote or deep saucer. Add a liberal portion of Golden State Vanilla Ice Cream. Top with any berry jam, surmounted by a mound of whipped cream. Garnish with a small piece of pineapple.