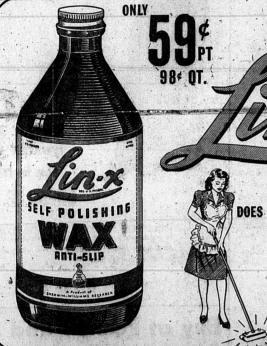

### IC ANTI-CI ID

DOES AWAY WITH OLD-FASHIONED SLIPPERY FLOORS

Yes, it's true! Now you can have gleaming, lustrous floors that are anti-slip. Underwriters Laboratories have proved it. Prove it yourself. Just wipe LIN-X WAX on your floors, Don't rub. Don't work! LIN-X WAX dries to a smooth, handsome finish in no time . . . a durable finish that resists wear and liquid staining. And remember, you won't have to worry about dangerous slipping thanks to Sherwin-Williams Research.

Just brush on linoleum or any floor surface. Dries to a handsome finish that re sists boiling water, hot grease, alcohol, fruit juices.