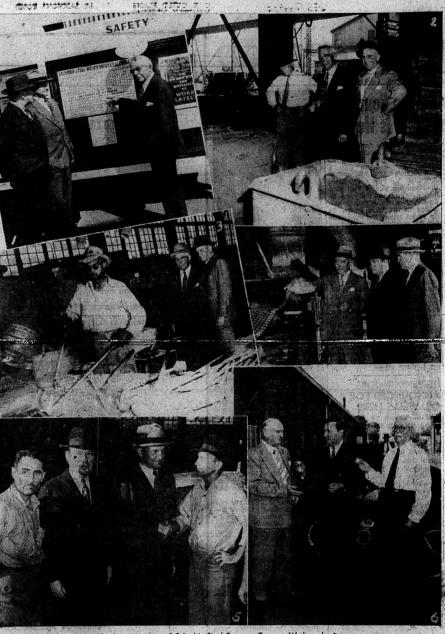

U. S. STEEL OFFICIALS... On inspection tour of Columbia Steel Company Torrance Works and U. S. Steel Products plant in Los Angeles last week: (1) Big Steel's President Benjamin F. Fairless and Board Chairman Irving S. O'Ms watch William A. Irvin, former president and director of corporation, as he points out safety record at Torrance Works which at present is the best in the entire steel industry. The stars denote days without lost-time accidents; (2) Director Arthur M. Anderson, Irvin and C. P. [Pop) Gray, superintendent of the Torrance sheet mill, shown inspecting foundry; (3) Irvin and Director James B. Black at U. S. Steel Products plant in Los Angeles; (4) O. A. Kresse, general superintendent of Torrance Works, points out operation in galvanizing department of sheet mill; (5) Fairless and Olds meet two workers at U. S. Steel Products; (6) President Fairless presents C. P. Gray ith coveted 50-year medal for half century of continuous service with the steel corporation, as former Governor Nathan L. Miller of New York and now director of U. S. Steel, adds his congratulations.