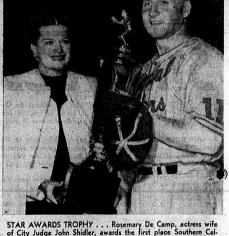

#### Local Ball Player | Hunters Bag 6,206 Feted By Club In Deer In First 16 Gadsen, Alabama Days of Season

A shower of gifts were recently heaped upon Bill Johnson of Lomita, at a special "Bill Johnson" night held in Gadsden, Ala., where the local ball player is playing with the Southern Association.

Johnson proved his diamond versatility by playing most every position during the game, starting on the mound and ending behind the batter. He is said to be one of the most popular performers with the Gadsden nine, and is expected to move up to a double A club next season. During the winter months he has played with the San Pedro Merchants.