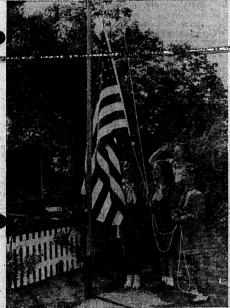

Saluting the fleg are Celeste Myers, Kierling Johnson and Gleva Comstock, with Mrs. Frank Churchill, Commissioner of the local district of Girl Scouts. The picture was taken in Torrance Park. Day camps for vácation girls is one of the summer features of the Girl Scouts, who also are trained in home and baby care, crafts and many useful skills in addition to play-time activities.