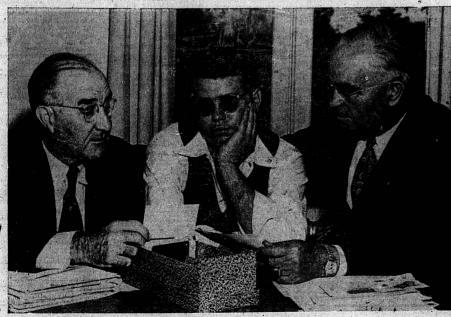

DIRECT VETERANS SERVICE... The Veterans Service Center, 2300 W. Carson street, stands by to advise ex-service men and women on any and all problems. Shown here from left to right are James G. Caldwell, director of the Center; Eugene Anderson, disabled veteran who suffered serious head wounds in action and Patrick Mac Donniel, chairman of the board of volunteers who have assumed charge of its work. Federal, state, county, city, labor and industrial groups, public and private health and welfare agencies cooperate to help the veteran wherever and whenever possible.