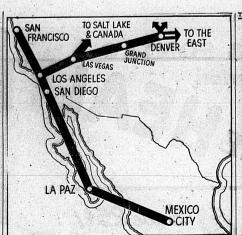

DOWN MEXICO WAY—Direct, single-carrier air service between the Western States and Mexico City was made possible when the Civil Aeronautics Board awarded the 1,564 additional route miles shown above to Western Air Lines this week. Three-hundred-mile-an-hour service in 52-passenger luxury liners will be established with the cooperation of the Mexican government.

## **Mexico City** Air Line Now **Authorized**

The Civil Aeronautics Board has awarded Western Air Lines authority to establish an air service between Los Angeles and Mexico City, with intermediate stops at San Diego and at La The All Company of the Company of th

## **OPA Lists Items** Suspended From **Price Control**

Bias tape, narrow fabrics other than woven or braided,

Western will be able to inaugurate the service with DC4 Skymaster, 44-passenger planes and in stops at San Diego and Lawhen the ten DC4, 52-passenger planes now on order are received, will establish 300-mille-an fare of \$79.20 for the flight from Los Angeles in apcarate an eapital.