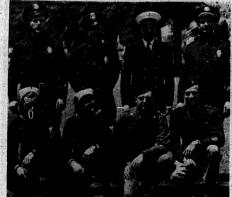

POLICEMEN-VETERANS LEAD PARADE . . . Feature of the Memorial Day parade Thursday in Torrance were the veterans of the last World War, who are members of the Torrance Police Department. They are pictured above following the Memorial Day parade. Back row, left to right: Adrian Thomberry, S 1/c; D. C. Cook, diver 1/c; Curtis Tolson, chief; Percy Bennett, S 2/c, Kneeling, left to right: Larry Benton, MM 1/c; Swayne Johnson, M 2/c; Corporal Fred Graham and 1st Lt. Roy Sullivan. [Torrance Herald photo.]