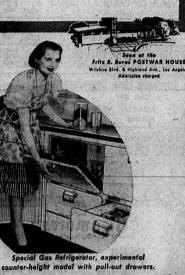

**1929-31 CARSON ST.** 

TORRANGE

PLENTY OF FREE PARKING

"New style" or old

WHAT'S YOUR OPINION?

in a Servel Gas Refrigerator! Which do you prefer: the "experimental" Counter-height Console Model

... or the regular "Uprights" already so popular?

SHOPPING for modern ideas? The special Counterheight Refrigerator at the Postwar House is a new idea for you to think about. The Servel Gas Refrigerator was chosen for this nationally important event ... herause irs silent flame freezes without a single moving part to wear. Trouble-free - with a 10-year guarantee! Servel's war record speaks for itself!