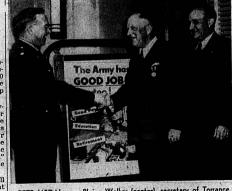

GETS MEDAL . . . Blaine Walker (center), secretary of Torrance Chamber of Commerce and member of Culver City Selective Service Board No. 250, is awarded the Congressional Medal given for "faithful and loyal service" to Selective Service board members. Presenting the medal is Major E. M. Keeley (left), coordinator, District 4, Selective Service, and James G. Caldwell, member of Board No. 280 (right), looks on. Caldwell is director of the Torrance Area Veterans Service Center.