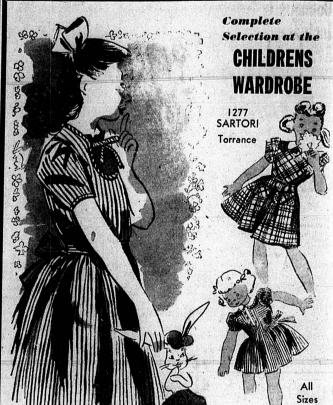

0ı

2 to 6 7 to 14

**BIG GIRLS' SUITS & COATS** Styled just like grown-ups in smart cordigans and lapel styles. All new pastels and in fine woolen fabrics.

Boys' 2-Piece SPORT SUITS

Yes, We Have:

INFANTS' DRESSES, Easter Special, \$2.95 GIRLS' RAYON SLIPS, Lace Trimmed, 77c GIRLS' COTTON SLIPS, Embroidered, 79c INFANTS' SANITARY PANTS. BOYS' EASTER SPORT SHIRTS \$1.41 NATIONALLY KNOWN DIAPERS