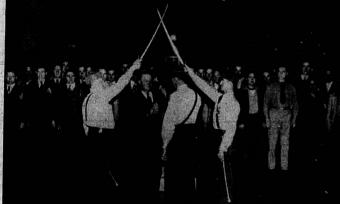

K. ANDE &

COLORFUL PUBLIC INITIATION . . . Torrance Post No. 3251, Veterans of Foreign Wars, initiated 76 veterans, into the organization at a colorful public installation meeting conducted by the Inglewood V.F.W. drill team. Shown above are candidates watching as Mayor W. H. Tolson is obligated beneath the crossed swords of drill team members from Inglewood. Postmaster C. Ear Conner is commander of the Post and the affair was held in the Civic Auditorium, March 25, (Bill Husbands photo.)