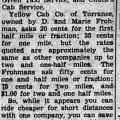

resemu

**GRAND OPENING** 

Wild Chase Here

rate to Redondo dena is \$1.50. •Identical rates ted by Torrance

TWO NEW LIQUOR

more buses ... more local schedules ... more trips daily for Beach area communities between Long Beach and Santa Monica