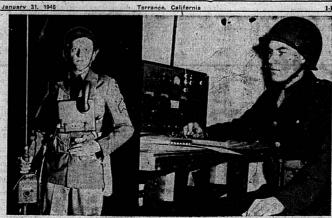

# On Approved List Of U. S. Surgeons TORRANCE HERALD

LOCAL MEN MODEL RADIO EQUIPMENT . . . Here are two members of Co. H, 2nd Battalion, 39th Regiment, California State Guard, shown with the latest type of radio equipment now issued to the State Guard for use in training and emergency. Left, Sqt. Thomas Walker is wearing the SCR Walkie-Talkie, transmitter and receiver, of long range and effective use in both the Amy and the Navy. At right is Pyt. Carl Fasnacht, who enlisted as a 17-year-old, at one of the fixed stations maintained by the State Guard. There are five, one each in Long Beach, Los Angeles, San Diego, Sacramento and San Francisco. Communications platoons are being organized to handle the equipment and licensed operators have opportunity for commissions and good grades in the new units.