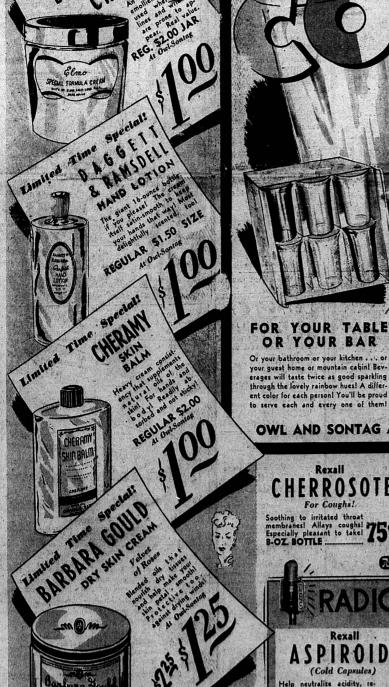

## Rexall CHERROSOTE For Coughs!

Soothing to irritated throat membranes! Allays coughs! 75c Especially pleasant to take! 8-OZ. BOTTLE

\$259

Package \$479

There is a Friendly Sontag Drug Store at

269 SARTORI