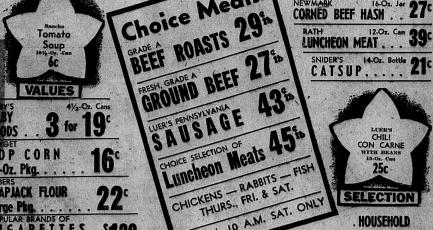

| DANISH MILK 2 for 19°                     | GUITTARD'S GROUND 16-Oz. Can 29                 |
|-------------------------------------------|-------------------------------------------------|
| MOTHER'S 16-Oz. Can 11c                   | FLOTILL FANCY No. 21/2 Can 27 WHOLE KADOTA FIGS |
| 5-LB. SACK 30e<br>GOLD MEDAL FLOUR        | 10-LB. SACK 59                                  |
| NATION'S PRIDE WHOLE KERNEL CORN          | 12-07. CAN 4.0                                  |
| TOMATO SAUCE 50                           | HUNT'S DICED AND 2 Can 16                       |
| Yacht Club-No. 6 Sieve No. 2 Can 400      | Century—In Tomato Sauce 15-Oz. Can 14           |
| MONARCH-NO. 2 CAN 160 FANCY GRAPEFRUIT JU | ICE 46-OZ CAN 38                                |
|                                           | BRANDYWINE 27-Oz. Jar 36                        |
| Choice Meats!                             | CORNED BEEF HASH 27                             |
| Choice Me 29%                             | RATH LUNCHEON MEAT 39                           |