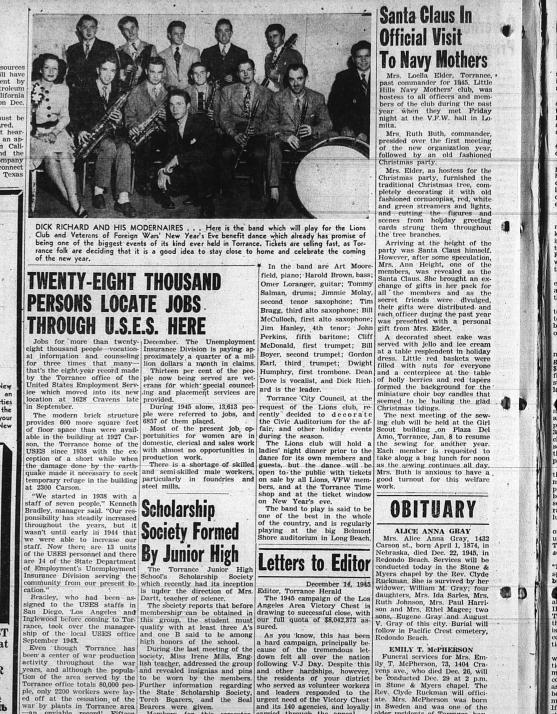

## TORRANCE HERALD California Living Christmas Tableau Being

Dec. 27, 1945

A living tableau of the Christ mas manger scene, with the Wise Men and Shepherds, and real live sheep and a live don key was staged on the lawn of the First Christian church of Torranee, Emeracia and Arling, ion aves., on Friday, Saturday, Sunday, and Monday evenings, Dec 21, 22, 23 and 24. The tab-leau was set and the flood registic turned on at 7 pm. each two was a background of ed from the art of the first christian samuel evening. There was a background of ed from the art of the first christian samuel evening.